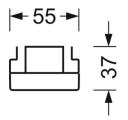

## **MECHANICS**

| Housing colour                                           |         | traffic white RAL 9016                                |
|----------------------------------------------------------|---------|-------------------------------------------------------|
| Dimensions (LxWxH/DxH) Weight (net) Type of installation |         | 2299mm x 55mm x 37mm                                  |
|                                                          |         | 2.3kg                                                 |
|                                                          |         | Mounting rail system installation, Light<br>structure |
| Dimensions                                               |         |                                                       |
| L                                                        | 2299 mm | Length                                                |

Width Height

55 mm