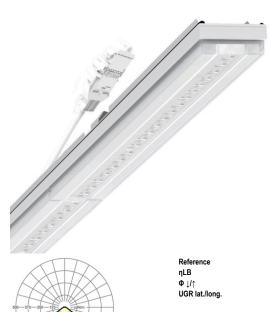

IP 64 variable device mount - Central.Line.Optic - direct wide distribution - visually continuous

Device mounts made of galvanised, profiled sheet steel with zinc coating combined with polyester resin paint guarantees good corrosion protection; tool-free attachment with design-integrated push locks ensure protection against theft and disassembly. Integrated end faces made of plastic with sealing lips and an all-round closed seal to the support rail for a protection type up to IP64. Variable position on the support rail. Housing colour traffic white RAL 9016; Direct, wide-beam light distribution using the Central.Line.Optic made of PMMA plastic. The lens optics have a transparent seal, ensure absolute ease of assembly and are simple to maintain thanks to the easily cleaned surface. The compact 1-row arrangement of the lenses ensures that the dots merge into a line with a homogeneous appearance in the object. Electrical connection by means of a 1m connection cable for variable device mount positioning with a 5-pin, quick-fit plug connector in the light run with free phase pre-selection. They are exchangeable, permit modernisation and reliably prolong the service life of the overall system.

# LIGHTING TECHNOLOGY

| Placement                     | LED, Colour rendering/Light colour CRI ≥<br>80 / 4000K                              |
|-------------------------------|-------------------------------------------------------------------------------------|
| Colour tolerance (MacAdam)    | 3SDCM                                                                               |
| Nominal luminous flux         | 12956lm                                                                             |
| LED service life              | 50000h L80/B10 (Tq 35°C), 70000h<br>L80/B50 (Tq 35°C), 100000h L80/B50<br>(Tq 30°C) |
| Luminaire luminous efficiency | 176lm/W                                                                             |
| Beam angle                    | 95° (C0) / 95 ° (C90)                                                               |
| UGR lat./long.                | 22.9 / 24.3                                                                         |

### **DEEP-LINK**

https://www.regiolux.de/en/article/19517026040

LED 13000lm 840 100 % 98 % / 2 % aat./long. 22.9 / 24.3